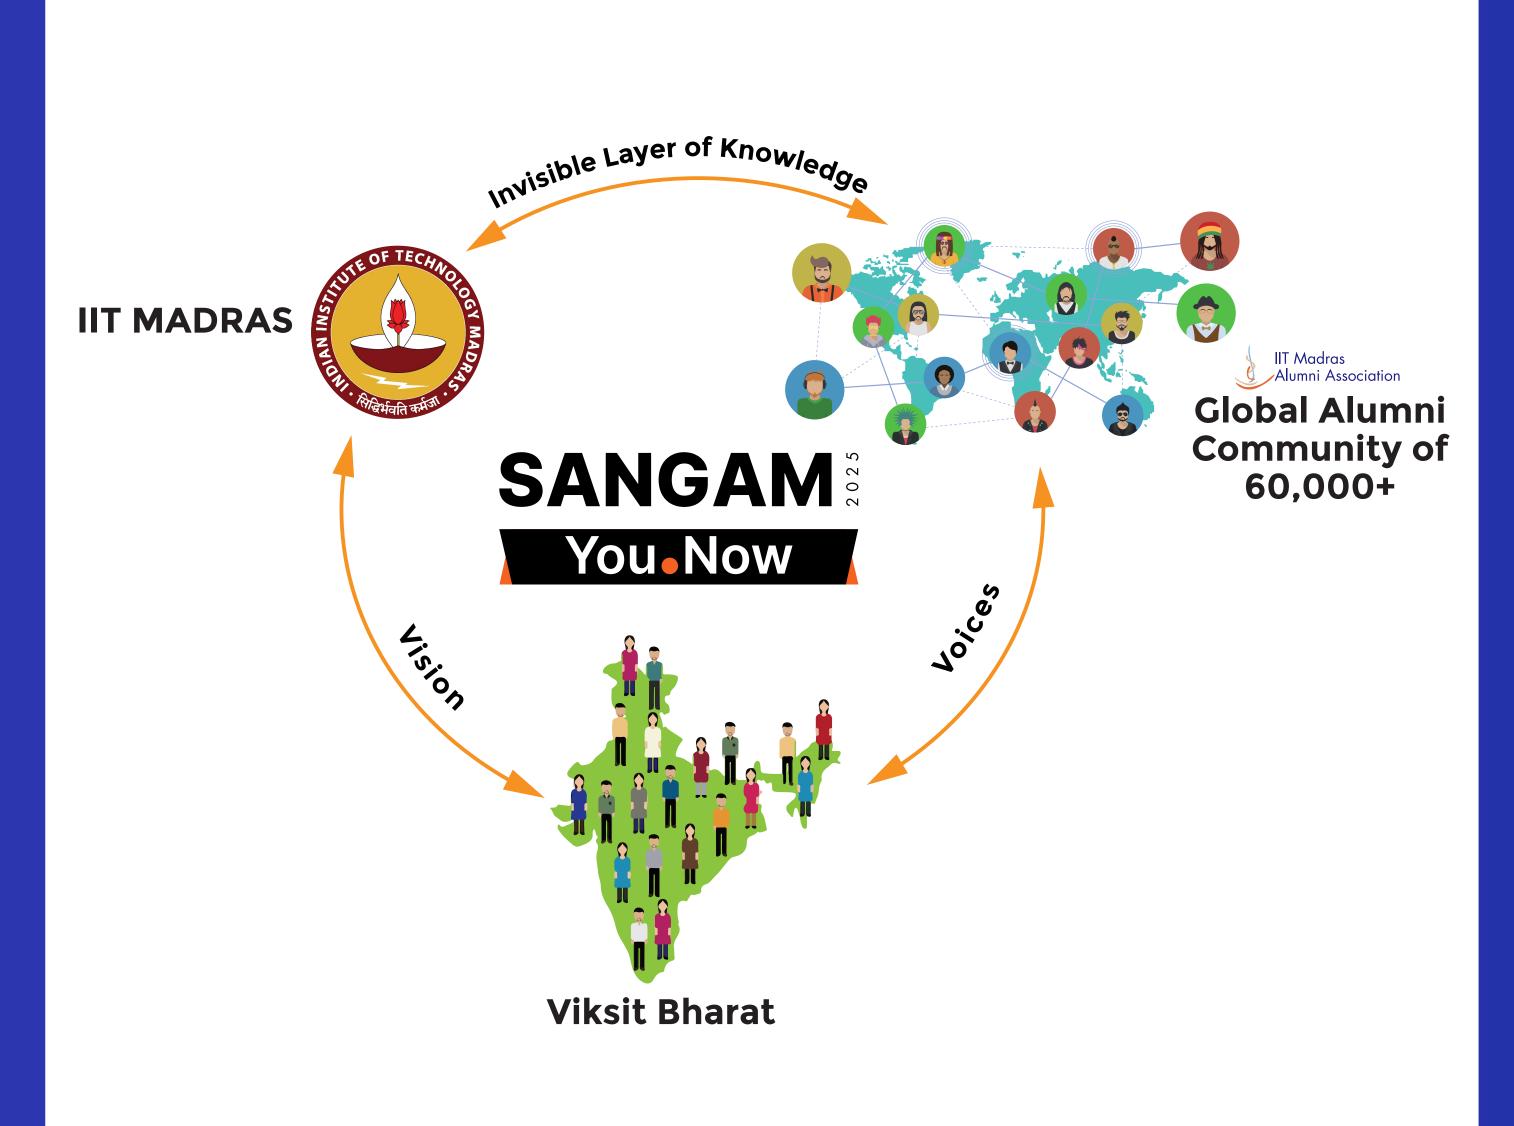

### ABOUT **SANGAM 2025**

The theme of this year's conference will center around Innovation & Entrepreneurship. Our aim is to reflect the Government of India objective of supporting entrepreneurs, building a robust startup ecosystem transforming India into a country of job creators instead of job seekers, as well as creating global citizens.

In collaboration with IITM and IITM Zanzibar (IIT Madras' first international campus in Zanzibar, Tanzania country of Africa), the conference also brings into focus IIT Madras' mission 'Start-Up Shatam' towards developing 100 successful startups in the year 2025.