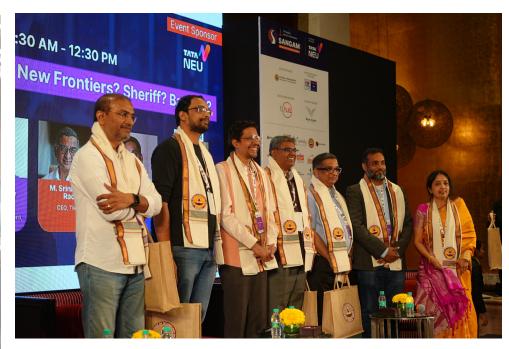

Titan Industries
- Co-Founder & CEO at AgniKul Cosmos
- Professor, Department of Management Studies, IITM



## SANGAM 2025 AGENDA TAJ MG ROAD BANGALORE



| <b>2-5 pm</b> | Deeptech Start-up Pitchfest<br>(100+ investors 50+ startups) |
|---------------|--------------------------------------------------------------|
| 6 pm          | Curtain raiser dinner                                        |
| onwards       | (by invitation only)                                         |

**SANGAM 2025** 



**Panel Discussions** 

**Fireside Chats** 

**Keynotes With Policy Makers** 

Entrepreneurship Course Launch

Focus On Space Tech & Deep Tech, Al, Data Security & Smart Manufacturing

Showcase Of Alumni Achievements

**Networking Opportunities** 



## **GLIMPSES OF SANGAM 2024**

























## WHY PARTNER SANGAM 2025?

**SANGAM 2025** 

#### UNPARALLELED ACCESS

Engage with 5000+ alumni, decisionmakers, and industry pioneers

#### **BRAND AMPLIFICATION**

Position your brand alongside IIT Madras, a hub of world-class innovation

#### LEAD THE CONVERSATION

Shape discussions on AI, sustainability, deep tech, and more

#### **TALENT & PARTNERSHIPS**

**Connect with top-tier talent and forge** strategic collaborations









# PARTNERSHIP **OPPORTUNITIES**





## PARTNERSHIP OPPORTUNITIES

|                       |                                                                                                                     | TITANIUM<br>( 50 LAKHS ) | PLATINUM<br>( 25 LAKHS )